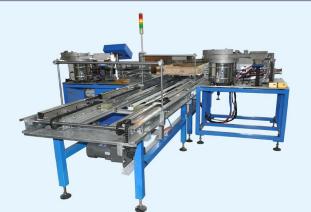

## **ENC** Horizontal screwing machine

High precision ASA electric screwdriver for automation only + Successful screw

feeding can reach 99.9% + Horizontal fastening = Perfect function in your work

## Features:

- 1) Adopt the ASA high quality electric screwdriver for automation only, Improve machine stable.
- 2) The screw receiver nose can be designed base your screw, It can ensure the smooth and stable operation. Of course, It can supply you a perfect experience of screw assembly.
- 3) Our machine can fasten the screw from two side horizontal direction. So it can meet some different screw fastening.
- 4) Huge screw feeder, It can hold 2000~10000 pieces screw.
- 5) The machine owns a intelligent brain, It can offer many special function as the following:Quantity statistics(OK amount and NG amount), thread slip detection, floating detection, screw omission detection and son on.