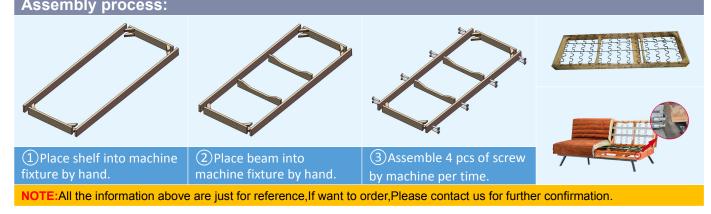

## Features:

- 1) Adopt the ASA high quality electric screwdriver for automation only, Improve machine stable.
- 2) The screw receiver nose can be designed base your screw, It can ensure the smooth and stable operation. Of course, It can supply you a perfect experience of screw assembly.
- 3) Our machine can fasten the screw from two side horizontal direction. So it can meet some different screw fastening.
- 4) Huge screw feeder, It can hold 2000~10000 pieces screw.
- 5) The machine owns a intelligent brain, It can offer many special function as the following:Quantity statistics(OK amount and NG amount), thread slip detection, floating detection, screw omission detection and son on.