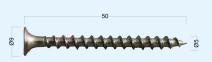

Screw size:

**Reference image:** 

## Tapping screw:

| Thread diameter     | Ø5mm |
|---------------------|------|
| Screw head diameter | Ø9mm |
| Total length        | 50mm |

| Specification:                         |                                                            |
|----------------------------------------|------------------------------------------------------------|
| Item/Model                             | ENC-SA5000L                                                |
| Torsion (kgf.cm <sup>2</sup> )         | 35                                                         |
| Power supply                           | 110~240ACV,50/60Hz                                         |
| Driver type                            | ASA electric screwdriver (For automation application only) |
| Working pressure (kg/cm <sup>2</sup> ) | 5.5±0.5                                                    |
| Machine control mode                   | PLC                                                        |
| Screw feeding pattern                  | Vibrating bowl                                             |
| Working temperature ( $^{\circ}$ C)    | 0~40                                                       |
| Fastening spindles                     | 4 spindles                                                 |
| Universality                           | 6 kinds (Sofa shelf)                                       |
| The direction of fastening             | Horizontal direction                                       |
| Capacity of vibration bowl (Pcs)       | 3000~3500                                                  |
| Dimension (mm)                         | 5100x2430x1500                                             |
| Net weight (kg)                        | 1350                                                       |
|                                        |                                                            |